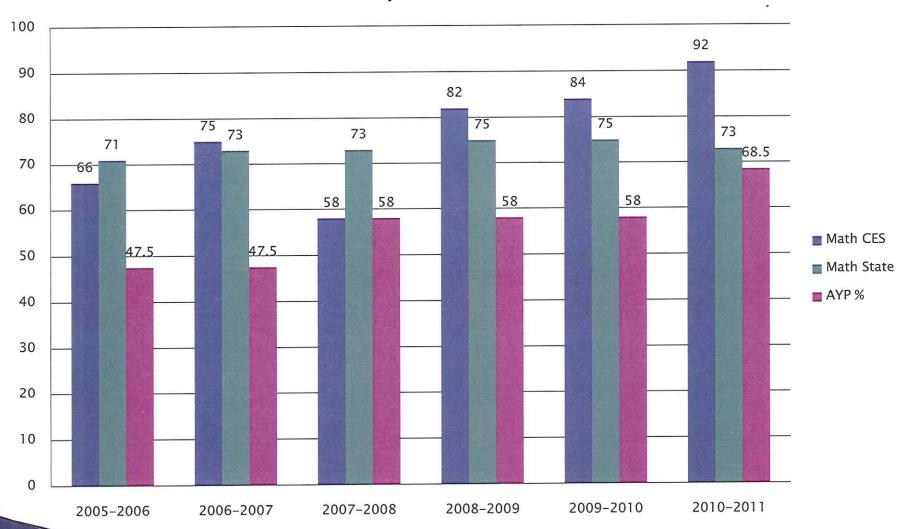

Mr. Kolden informed the board that the Food Service Audit was completed. There were no significant problems and the DPI Consultant praised all the staff working with Food Service. The request for audit bids has been sent to several audit firms incentral Wisconsin. Security Health Plan has informed the district that the initial estimate for an increase in health insurance premiums is 18.06%. A new revenue limit worksheet was distributed showing a decrease in revenue of \$513,180.00 for 2011-2012. Mr. Kolden reviewed with board members the proposed Budget Reductions looking at priorities, cost and program/operational impacts. Mr. Kolden met with Kathleen Murphy, Facilities Management Consultant, at CESA #10. She works closely with Dennis Wenzel, Director of Building and Grounds for the school district in complying with and reporting of the many environmental and safety regulations in place to keep our facilities in compliance. The Governor's proposed budget does not contain any reduction in dollars for the SAGE Program. J.B. Van Hollen, Wisconsin Attorney General, declared March 13-19, 2011, as Sunshine Week. This national initiative commemorates the transparency and citizen oversight essential to our democratic system of government. The Legislative Meeting in Medford will be held on April 4<sup>th</sup>. The Rural Virtual Academy is willing to provide a demonstration to board members on distance learning classes.