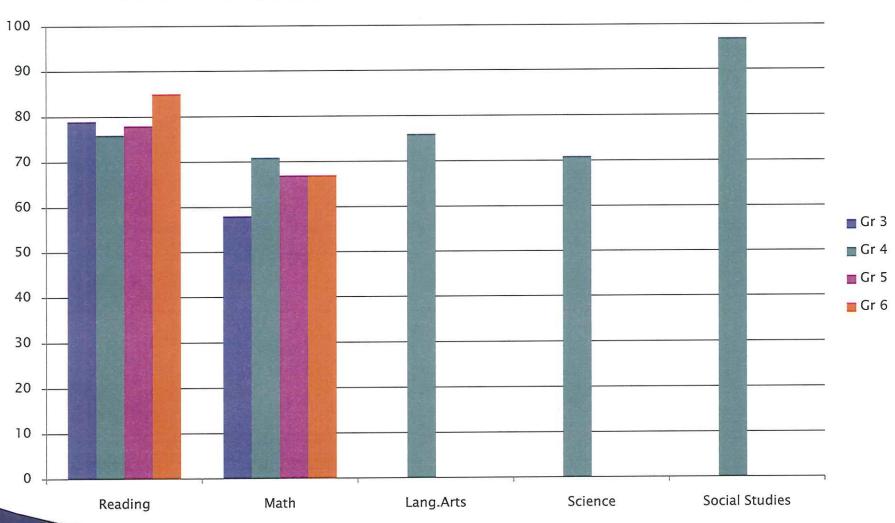

ed

# Comparison to State



# Comparing Longitudinal Results of the SAME Group of Students Over Time

- Able to look at a group of student results over time to target specific content areas that are deficient for that group of students
- If group over time is consistently low in many content areas
  - Evaluate the make up of the group (academically, behaviorally, emotionally, socially, family support, socio economically)
  - What interventions can be tried to make positive change?

# Colby CURRENT Tested Class Results in READING Longitudinally by Proficient/Advanced Percentages



# Colby District Current Tested Grade MATH Longitudinal Results Proficient/Advanced Percentage



# Colby District Class of 2017 WKCE Longitudinal Results All Content Areas – Proficient and Advanced Percentage



# Colby District Class of 2013 WKCE Longitudinal Results All Content Areas – Proficient and Advanced Percentage



# Results Available

- Capable of pulling similar results for
  - every grade level tested
  - In every content area tested
  - With every graduating class
    - Within the scoring methods that have not changed

With more time, we can make the comparison from male to female, varied socio-economic levels, race, etc.

### Wisconsin Alternate Assessment for Students with Disabilities (WAA-SwD)

The Wisconsin Alternate Assessment for Students with Disabilities is administered to students with significant cognitive disabilities (severe cognitive impairments can include autism and traumatic brain injury) when the Individualized Education Program (IEP) team determines that the stud