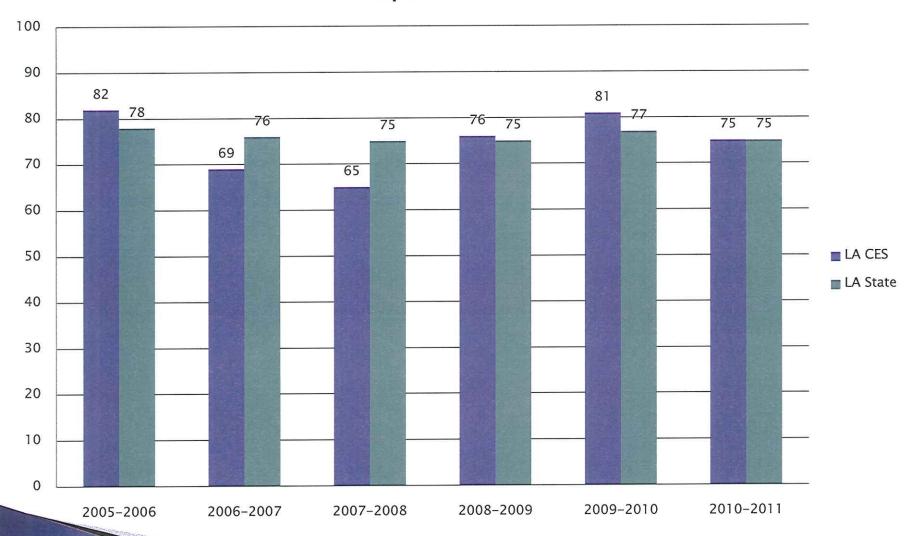

Mr. Kolden informed the board that the Food Service Audit was completed. There were no significant problems and the DPI Consultant praised all the staff working with Food Service. The request for audit bids has been sent to several audit firms incentral Wisconsin. Security Health Plan has informed the district that the initial estimate for an increase in health insurance premiums is 18.06%. A new revenue limit worksheet was distributed showing a decrease in revenue of \$513,180.00 for 2011-2012. Mr. Kolden reviewed with board members the proposed Budget Reductions looking at priorities, cost and program/operational impacts. Mr. Kolden met with Kathleen Murphy, Facilities Management Consultant, at CESA #10. She works closely with Dennis Wenzel, Director of Building and Grounds for the school district in complying with and reporting of the many environmental and safety regulations in place to keep our facilities in compliance. The Governor's proposed budget does not contain any reduction in dollars for the SAGE Program. J.B. Van Hollen, Wisconsin Attorney General, declared March 13-19, 2011, as Sunshine Week. This national initiative commemorates the transparency and citizen oversight essential to our democratic system of government. The Legislative Meeting in Medford will be held on April 4<sup>th</sup>. The Rural Virtual Academy is willing to provide a demonstration to board members on distance learning classes.