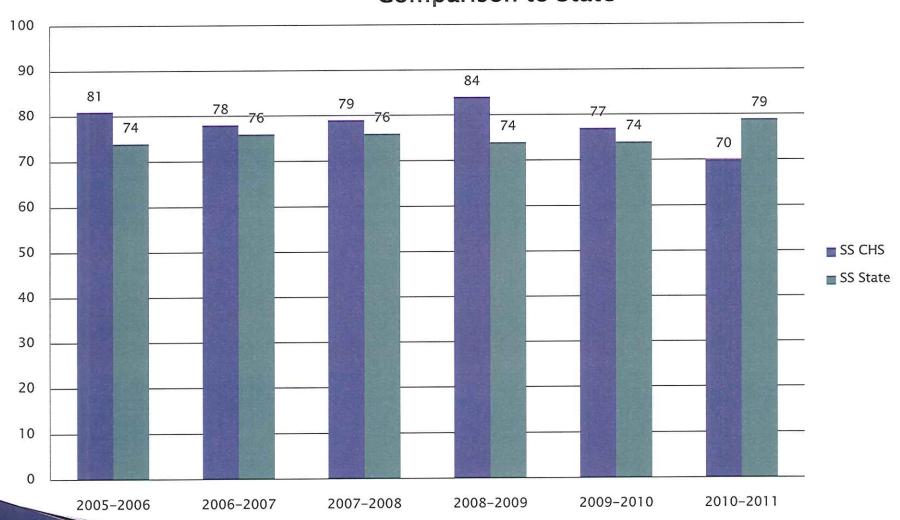

Results Longitudinally

- Looking at a single content area over time
- Different group of students each year
- If a content is consistently low, it is something for us to address through curriculum and teaching methods

# CES GR 3 Longitudinal Reading Proficient/Advanced Comparison to State



# CES GR 3 Longitudinal Math Proficient/Advanced Comparison to State



# CES Gr 3 Proficiency Comparisons for All Content Areas



# CES GR 4 Longitudinal Language Arts Proficient/Advanced Comparison to State



# CMS GR 8 Longitudinal Math Proficient/Advanced Comparison to State



# CMS Grade 8 Language Arts Proficient/Advanced Comparison to State



# CMS Grade 8 Science Proficient/Advanced Comparison to State



# CHS GR 10 Longitudinal Social Studies Proficient/Advanced

# Comparison to State



# Comparing Longitudinal Results of the SAME Group of Students Over Time

- Able to look at a group of student results over time to target specific content areas that are deficient for that group of students
- If group over time is consistently low in many content areas
  - Evaluate the make up of the group (academically, behaviorally, emotionally, socially, family support, socio economically)
  - What interventions can be tried to make positive change?

# Colby CURRENT Tested Class Results in READING Longitudinally by Proficient/Advanced Percentages



# Colby District Current Tested Grade MATH Longitudinal Results Proficient/Advanced Percentage



# Colby District Class of 2017 WKCE Longitudinal Results All Content Areas – Proficient and Advanced Percentage



# Colby District Class of