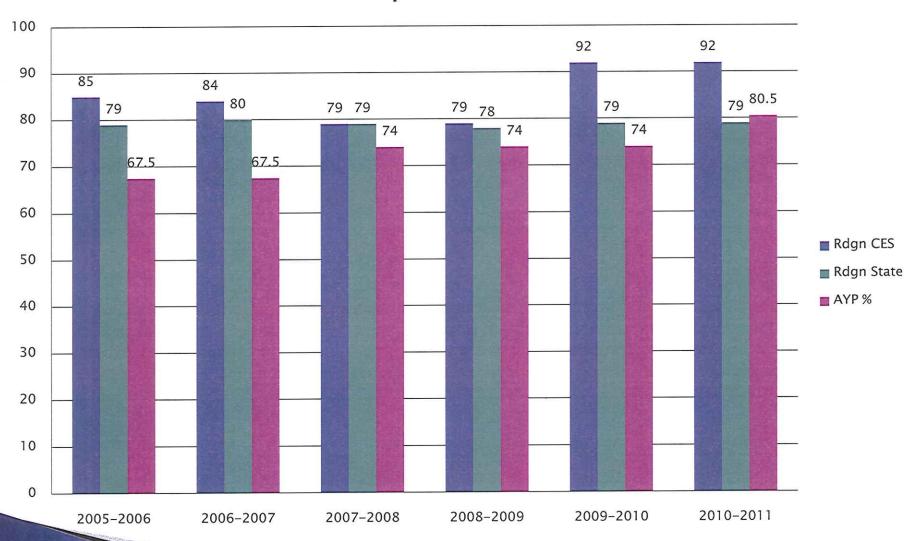

Mr. Kolden informed the board that the Food Service Audit was completed. There were no significant problems and the DPI Consultant praised all the staff working with Food Service. The request for audit bids has been sent to several audit firms incentral Wisconsin. Security Health Plan has informed the district that the initial estimate for an increase in health insurance premiums is 18.06%. A new revenue limit worksheet was distributed showing a decrease in revenue of \$513,180.00 for 2011-2012. Mr. Kolden reviewed with board members the proposed Budget Reductions looking at priorities, cost and program/operational impacts. Mr. Kolden met with Kathleen Murphy, Facilities Management Consultant, at CESA #10. She works closely with Dennis Wenzel, Director of Building and Grounds for the school district in complying with and reporting of the many environmental and safety regulations in place to keep our facilities in compliance. The Governor's proposed budget does not contain any reduction in dollars for the SAGE Program. J.B. Van Hollen, Wisconsin Attorney General, declared March 13-19, 2011, as Sunshine Week. This national initiative commemorates the transparency and citizen oversight essential to our democratic system of government. The Legislative Meeting in Medford will be held on April 4<sup>th</sup>. The Rural Virtual Academy is willing to provide a demonstration to board members on distance learning classes.