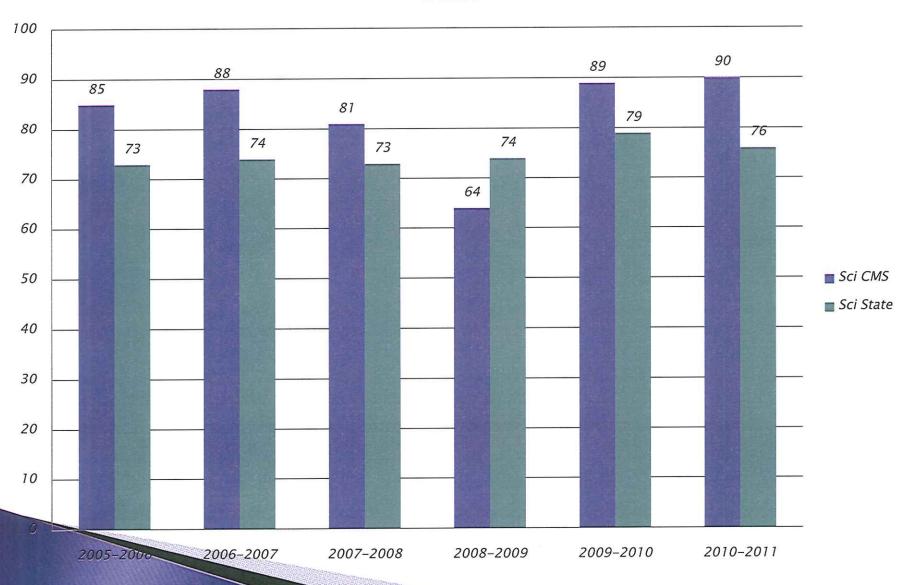

Mr. Kolden informed the board that the Food Service Audit was completed. There were no significant problems and the DPI Consultant praised all the staff working with Food Service. The request for audit bids has been sent to several audit firms incentral Wisconsin. Security Health Plan has informed the district that the initial estimate for an increase in health insurance premiums is 18.06%. A new revenue limit worksheet was distributed showing a decrease in revenue of \$513,180.00 for 2011-2012. Mr. Kolden reviewed with board members the proposed Budget Reductions looking at priorities, cost and program/operational impacts. Mr. Kolden met with Kathleen Murphy, Facilities Management Consultant, at CESA #10. She works closely with Dennis Wenzel, Director of Building and Grounds for the school district in complying with and reporting of the many environmental and safety regulations in place to keep our facilities in compliance. The Governor's proposed budget does not contain any reduction in dollars for the SAGE Program. J.B. Van Hollen, Wisconsin Attorney General, declared March 13-19, 2011, as Sunshine Week. This national initiative commemorates the transparency and citizen oversight essential to our democratic system of government. The Legislative Meeting in Medford will be held on April 4<sup>th</sup>. The Rural Virtual Academy is willing to provide a demonstration to board members on distance learning classes.