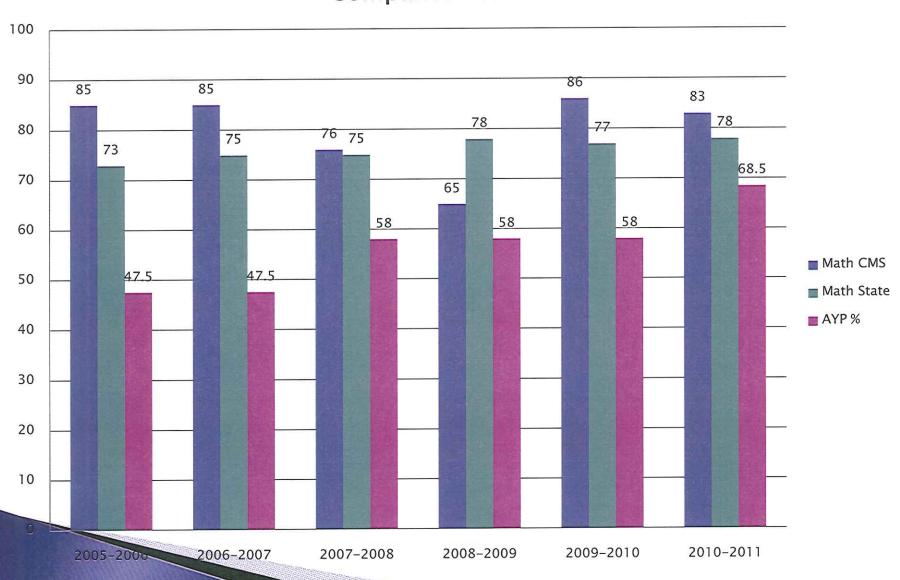

Mr. Kolden informed the board that the Food Service Audit was completed. There were no significant problems and the DPI Consultant praised all the staff working with Food Service. The request for audit bids has been sent to several audit firms incentral Wisconsin. Security Health Plan has informed the district that the initial estimate for an increase in health insurance premiums is 18.06%. A new revenue limit worksheet was distributed showing a decrease in revenue of \$513,180.00 for 2011-2012. Mr. Kolden reviewed with board members the proposed Budget Reductions looking at priorities, cost and program/operational impacts. Mr. Kolden met with Kathleen Murphy, Facilities Management Consultant, at CESA #10. She works closely with Dennis Wenzel, Director of Building and Grounds for the school district in complying with and reporting of the many environmental and safety regulations in place to keep our facilities in compliance. The Governor's proposed budget does not contain any reduction in dollars for the SAGE Program. J.B. Van Hollen, Wisconsin Attorney General, declared March 13-19, 2011, as Sunshine Week. This national initiative commemorates the transparency and citizen oversight essential to our democratic system of government. The Legislative Meeting in Medford will be held on April 4<sup>th</sup>. The Rural Virtual Academy is willing to provide a demonstration to board members on distance learning classes.