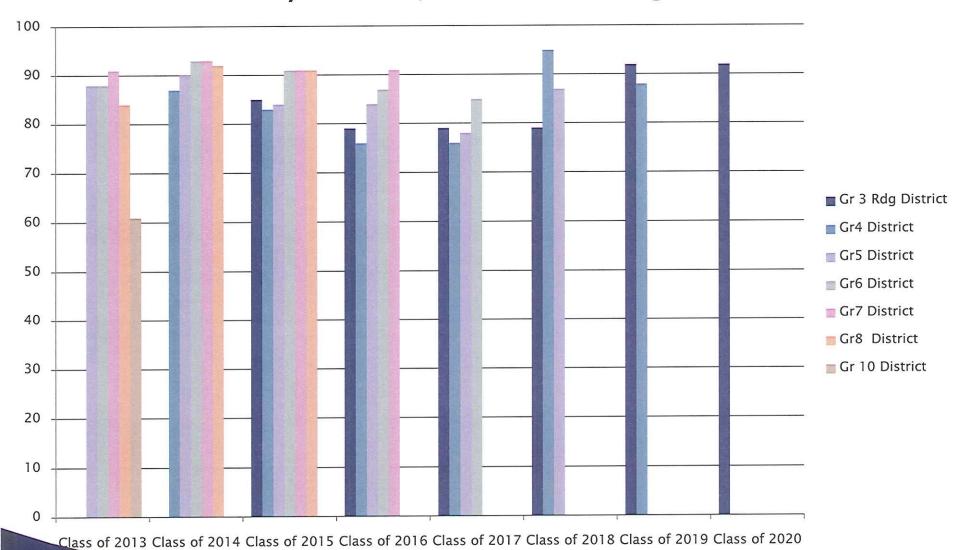

parison to State



# CMS Grade 8 Language Arts Proficient/Advanced Comparison to State



# CMS Grade 8 Science Proficient/Advanced Comparison to State



# CHS GR 10 Longitudinal Social Studies Proficient/Advanced

# Comparison to State



# Comparing Longitudinal Results of the SAME Group of Students Over Time

- Able to look at a group of student results over time to target specific content areas that are deficient for that group of students
- If group over time is consistently low in many content areas
  - Evaluate the make up of the group (academically, behaviorally, emotionally, socially, family support, socio economically)
  - What interventions can be tried to make positive change?

# Colby CURRENT Tested Class Results in READING Longitudinally by Proficient/Advanced Percentages



# Colby District Current Tested Grade MATH Longitudinal Results Proficient/Advanced Percentage



# Colby District Class of 2017 WKCE Longitudinal Results All Content Areas – Proficient and Advanced Percentage



# Colby District Class of 2013 WKCE Longitudinal Results All Content Areas – Proficient and Advanced Percentage



# Results Available

- Capable of pulling similar results for
  - every grade level tested
  - In every content area tested
  - With every graduating class
    - Within the scoring methods that have not changed

With more time, we can make the comparison from male to female, varied socio-economic levels, race, etc.

### Wisconsin Alternate Assessment for Students with Disabilities (WAA-SwD)

The Wisconsin Alternate Assessment for Students with Disabilities is admini