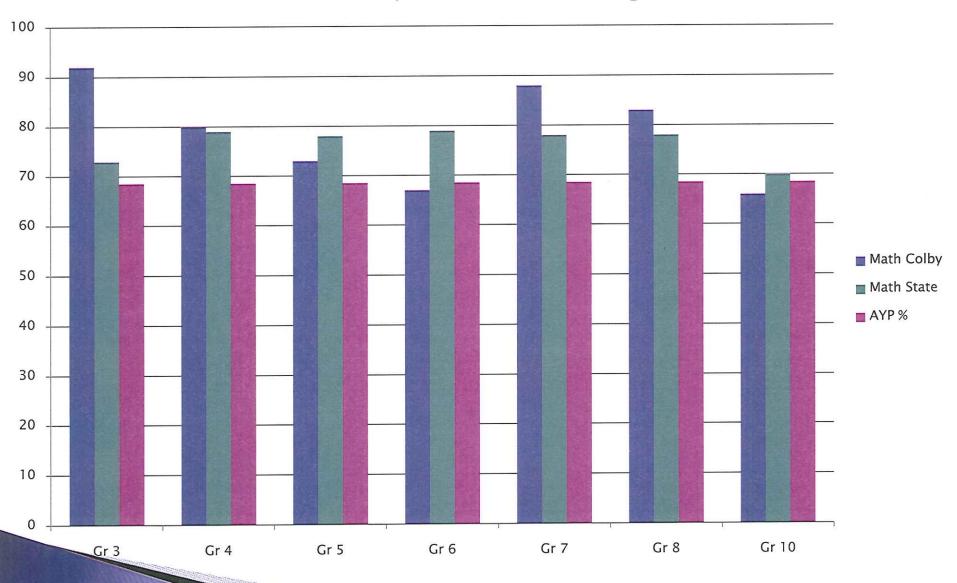

Mr. Kolden informed the board that the Food Service Audit was completed. There were no significant problems and the DPI Consultant praised all the staff working with Food Service. The request for audit bids has been sent to several audit firms incentral Wisconsin. Security Health Plan has informed the district that the initial estimate for an increase in health insurance premiums is 18.06%. A new revenue limit worksheet was distributed showing a decrease in revenue of \$513,180.00 for 2011-2012. Mr. Kolden reviewed with board members the proposed Budget Reductions looking at priorities, cost and program/operational impacts. Mr. Kolden met with Kathleen Murphy, Facilities Management Consultant, at CESA #10. She works closely with Dennis Wenzel, Director of Building and Grounds for the school district in complying with and reporting of the many environmental and safety regulations in place to keep our facilities in compliance. The Governor's proposed budget does not contain any reduction in dollars for the SAGE Program. J.B. Van Hollen, Wisconsin Attorney General, declared March 13-19, 2011, as Sunshine Week. This national initiative commemorates the transparency and citizen oversight essential to our democratic system of government. The Legislative Meeting in Medford will be held on April 4<sup>th</sup>. The Rural Virtual Academy is willing to provide a demonstration to board members on distance learning classes.