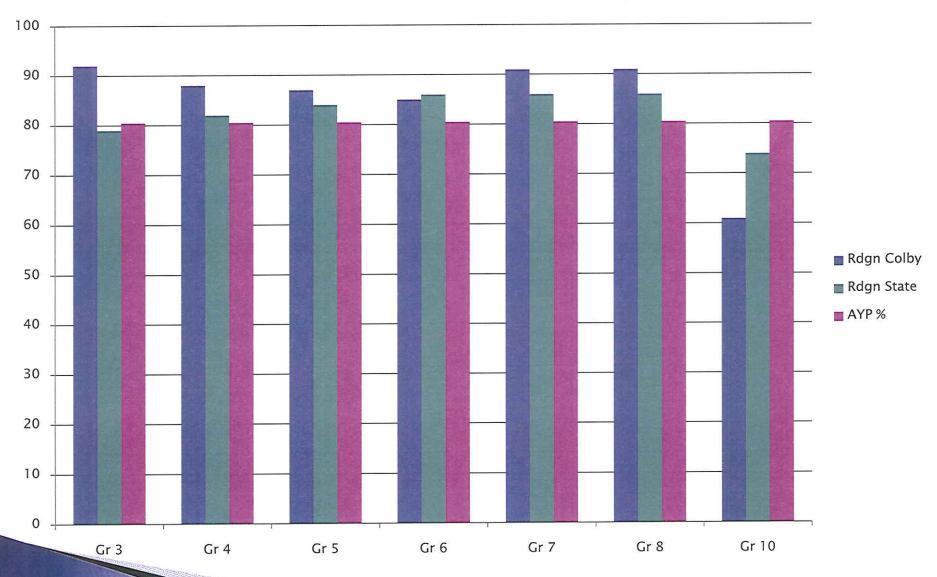

Mr. Kolden informed the board that the Food Service Audit was completed. There were no significant problems and the DPI Consultant praised all the staff working with Food Service. The request for audit bids has been sent to several audit firms incentral Wisconsin. Security Health Plan has informed the district that the initial estimate for an increase in health insurance premiums is 18.06%. A new revenue limit worksheet was distributed showing a decrease in revenue of \$513,180.00 for 2011-2012. Mr. Kolden reviewed with board members the proposed Budget Reductions looking at priorities, cost and program/operational impacts. Mr. Kolden met with Kathleen Murphy, Facilities Management Consultant, at CESA #10. She works closely with Dennis Wenzel, Director of Building and Grounds for the school district in complying with and reporting of the many environmental and safety regulations in place to keep our facilities in compliance. The Governor's proposed budget does not contain any reduction in dollars for the SAGE Program. J.B. Van Hollen, Wisconsin Attorney General, declared March 13-19, 2011, as Sunshine Week. This national initiative commemorates the transparency and citizen oversight essential to our democratic system of government. The Legislative Meeting in Medford will be held on April 4<sup>th</sup>. The Rural Virtual Academy is willing to provide a demonstration to board members on distance learning classes.