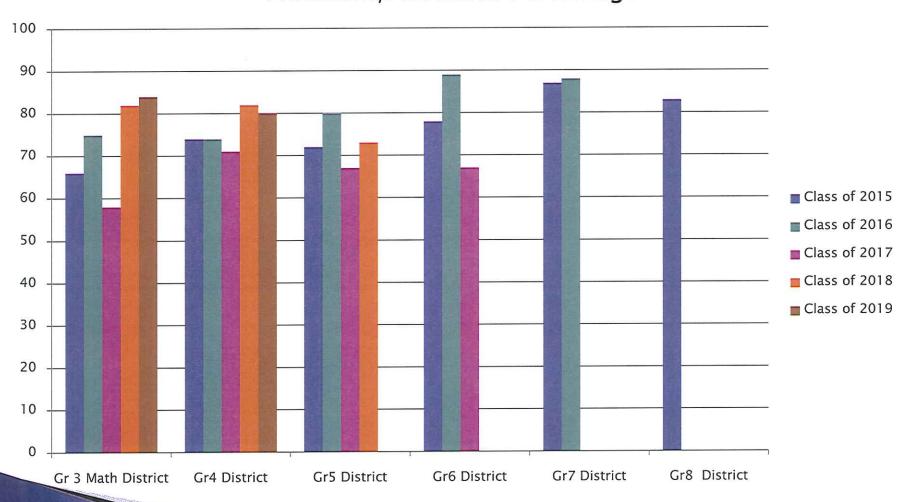

rade 8 Science Proficient/Advanced Comparison to State



# CHS GR 10 Longitudinal Social Studies Proficient/Advanced

# Comparison to State



# Comparing Longitudinal Results of the SAME Group of Students Over Time

- Able to look at a group of student results over time to target specific content areas that are deficient for that group of students
- If group over time is consistently low in many content areas
  - Evaluate the make up of the group (academically, behaviorally, emotionally, socially, family support, socio economically)
  - What interventions can be tried to make positive change?

# Colby CURRENT Tested Class Results in READING Longitudinally by Proficient/Advanced Percentages



# Colby District Current Tested Grade MATH Longitudinal Results Proficient/Advanced Percentage



# Colby District Class of 2017 WKCE Longitudinal Results All Content Areas – Proficient and Advanced Percentage



# Colby District Class of 2013 WKCE Longitudinal Results All Content Areas – Proficient and Advanced Percentage



# Results Available

- Capable of pulling similar results for
  - every grade level tested
  - In every content area tested
  - With every graduating class
    - Within the scoring methods that have not changed

With more time, we can make the comparison from male to female, varied socio-economic levels, race, etc.

### Wisconsin Alternate Assessment for Students with Disabilities (WAA-SwD)

The Wisconsin Alternate Assessment for Students with Disabilities is administered to students with significant cognitive disabilities (severe cognitive impairments can inclu