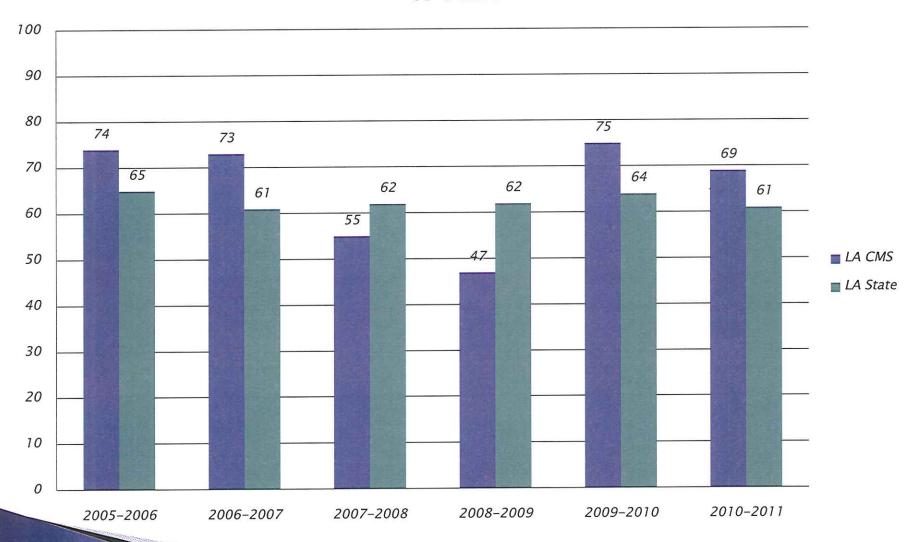

Mr. Kolden informed the board that the Food Service Audit was completed. There were no significant problems and the DPI Consultant praised all the staff working with Food Service. The request for audit bids has been sent to several audit firms incentral Wisconsin. Security Health Plan has informed the district that the initial estimate for an increase in health insurance premiums is 18.06%. A new revenue limit worksheet was distributed showing a decrease in revenue of \$513,180.00 for 2011-2012. Mr. Kolden reviewed with board members the proposed Budget Reductions looking at priorities, cost and program/operational impacts. Mr. Kolden met with Kathleen Murphy, Facilities Management Consultant, at CESA #10. She works closely with Dennis Wenzel, Director of Building and Grounds for the school district in complying with and reporting of the many environmental and safety regulations in place to keep our facilities in compliance. The Governor's proposed budget does not contain any reduction in dollars for the SAGE Program. J.B. Van Hollen, Wisconsin Attorney General, declared March 13-19, 2011, as Sunshine Week. This national initiative commemorates the transparency and citizen oversight essential to our democratic system of government. The Legislative Meeting in Medford will be held on April 4<sup>th</sup>. The Rural Virtual Academy is willing to provide a demonstration to board members on distance learning classes.